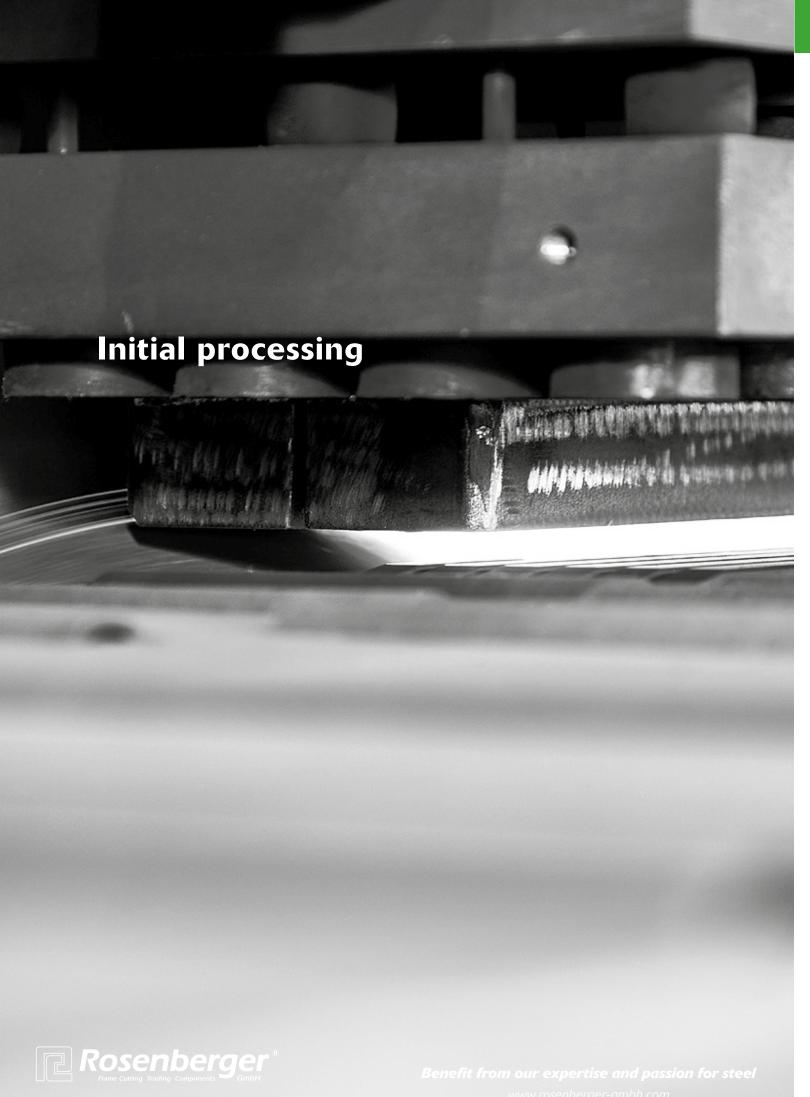

## Initial processing

We offer internal and external working up:

- Drilling
- Thread cutting
- Bevel cutting thermal
- Bevel cutting
- Milling
- Straightening
- Blasting
- Painting
- Sand blasting
- Marking
- Stamping