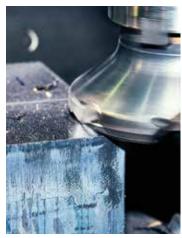

## Milling

Our conventional milling machine allows us to perform simple milling work in-house. The various milling tools make different machining procedures of the steel surface possible.

We make the following to order

- Flat surfaces
- Grooves or guides

Do you have any questions about our possibilities? We'll answer!

Tel: +49 2131- 709 -0

Mail: info@rosenberger-gmbh.com

Milling station

Milling unit

Height determination for milling operation