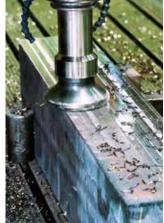

## Milling

Our conventional milling machine allows us to perform simple milling work in-house. The various milling tools make different machining procedures of the steel surface possible.

We make the following to order

- Flat surfaces
- Grooves or guides

Do you have any questions about our possibilities? We'll answer!

Tel: +49 2131- 709 -0

Mail: info@rosenberger-gmbh.com

Milling station

Milling unit

Height determination for milling operation