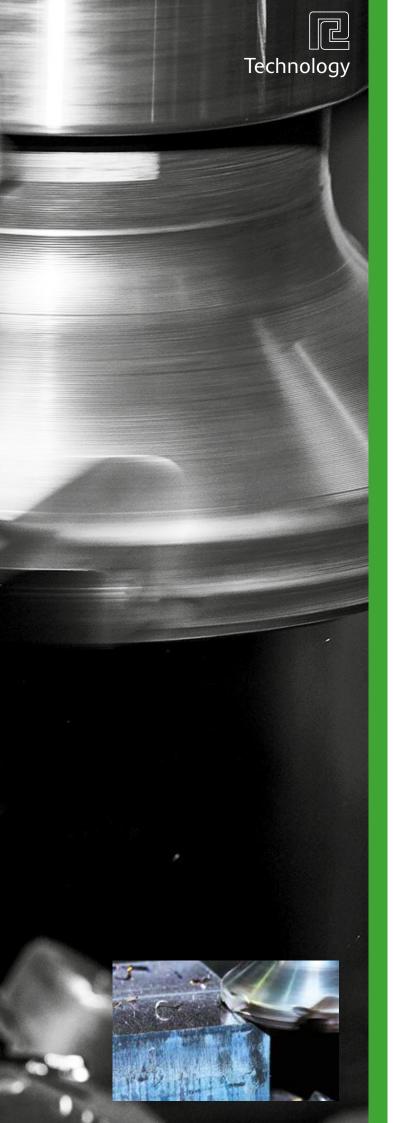

## Milling

Our conventional milling machine allows us to perform simple milling work in-house. The various milling tools make different machining procedures of the steel surface possible.

We make the following to order

- Flat surfaces
- Grooves or guides

Do you have any questions about our possibilities? We'll answer!

Tel: +49 2131- 709 -0

Mail: info@rosenberger-gmbh.com

Milling station

Milling unit

Height determination for milling operation