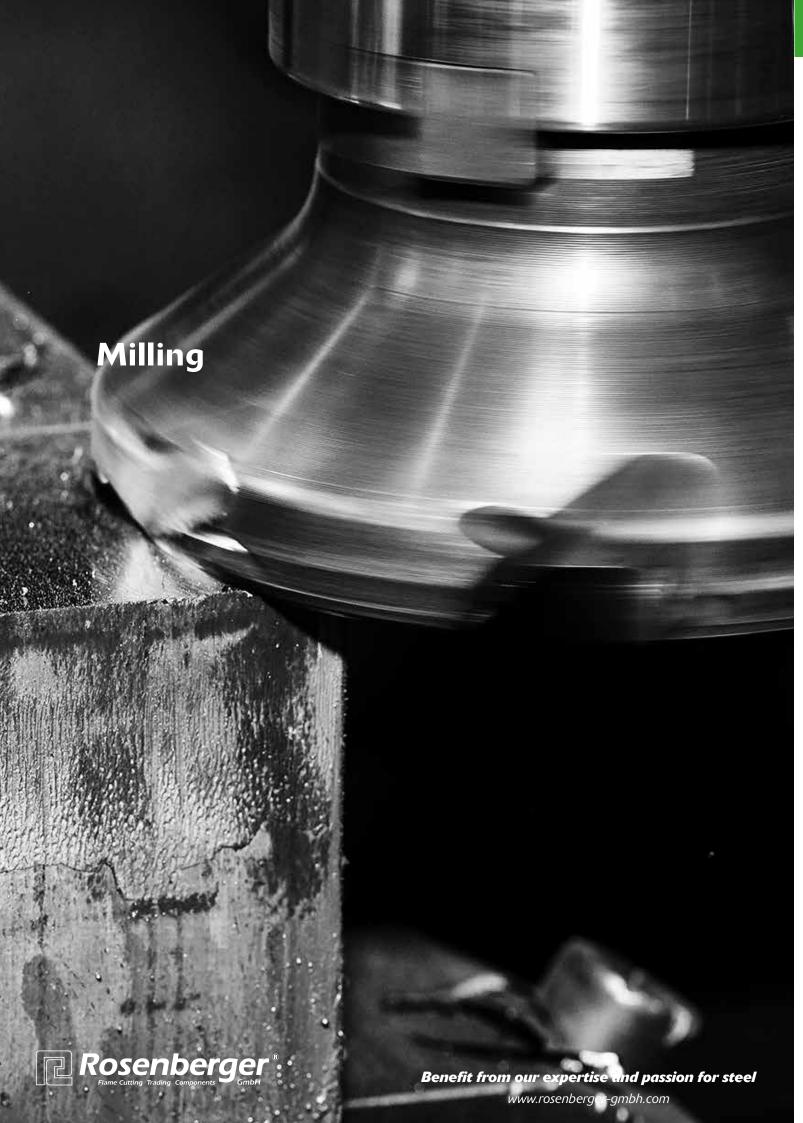

## Milling

Our conventional milling machine allows us to perform simple milling work in-house. The various milling tools make different machining procedures of the steel surface possible.

We make the following to order

- Flat surfaces
- Grooves or guides

Do you have any questions about our possibilities? We'll answer!

Tel: +49 2131- 709 -0

Mail: info@rosenberger-gmbh.com

Milling station

Milling unit

Height determination for milling operation