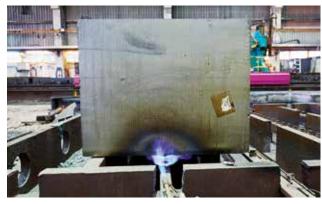

## Straightening

Normal or fine finish – we meet your requirements. With our straightening presses, with a pressing force of 1200 t or 100 t, we straighten your flame-cut parts or sheet metal.

Alternatively, we can also offer you thermal flame straightening.

Press straightening

Flame straightening