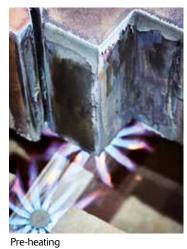

## Technology



## Straightening

Normal or fine finish – we meet your requirements. With our straightening presses, with a pressing force of 1200 t or 100 t, we straighten your flame-cut parts or sheet metal.

Alternatively, we can also offer you thermal flame straightening.

Special requirements and possibilities by arrangement.

- Flame straightening
- Press straightening
- Stamping

Do you have any questions about our possibilities? We'll answer!

Tel: +49 2131- 709 -0

Mail: info@rosenberger-gmbh.com













Press straightening

Flame straightening

## Our expertise

## in straightening is just one of many core competencies...





Initial processing





Straightening



Shot blasting, coating

Laser cutting

Drilling, milling



3D plasma/oxy-fuel cutting robot

Steel trading

etc.