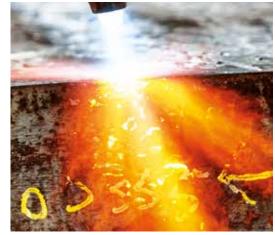

## Technology



## Straightening

Normal or fine finish – we meet your requirements. With our straightening presses, with a pressing force of 1200 t or 100 t, we straighten your flame-cut parts or sheet metal.

Alternatively, we can also offer you thermal flame straightening.

Special requirements and possibilities by arrangement.

- Flame straightening
- Press straightening
- Stamping

Do you have any questions about our possibilities? We'll answer!

Tel: +49 2131- 709 -0

Mail: info@rosenberger-gmbh.com













Press straightening

Flame straightening

## Our expertise

## in straightening is just one of many core competencies...





Initial processing





Straightening



Shot blasting, coating

Laser cutting

Drilling, milling



3D plasma/oxy-fuel cutting robot

Steel trading

etc.