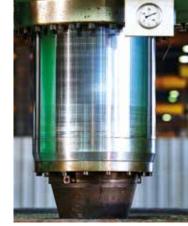

## Technology



## Straightening

Normal or fine finish – we meet your requirements. With our straightening presses, with a pressing force of 1200 t or 100 t, we straighten your flame-cut parts or sheet metal.

Alternatively, we can also offer you thermal flame straightening.

Special requirements and possibilities by arrangement.

- Flame straightening
- Press straightening
- Stamping

Do you have any questions about our possibilities? We'll answer!

Tel: +49 2131- 709 -0

Mail: info@rosenberger-gmbh.com













Press straightening

Flame straightening

## Our expertise

## in straightening is just one of many core competencies...





Initial processing





Straightening



Shot blasting, coating

Laser cutting

Drilling, milling



3D plasma/oxy-fuel cutting robot

Steel trading

etc.