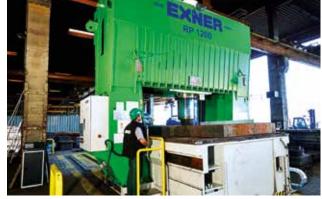

## Straightening

Normal or fine finish – we meet your requirements. With our straightening presses, with a pressing force of 1200 t or 100 t, we straighten your flame-cut parts or sheet metal.

Alternatively, we can also offer you thermal flame straightening.

Press straightening

Flame straightening